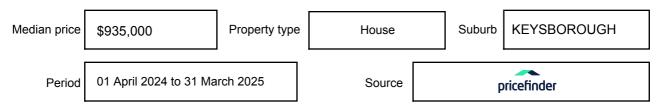

## **KEYSBOROUGH, VIC, 3173**

Suburb Median Sale Price (House)

\$935,000

01 April 2024 to 31 March 2025

Provided by: pricefinder

#### Median sale price