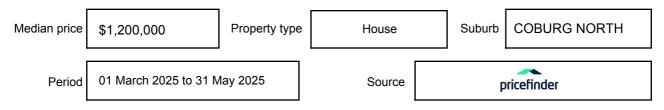

expressed as a single price, or as a price range with the difference between the upper and lower amounts not more than 10% of the lower amount.

This Statement of Information must be provided to a prospective buyer within two business days of a request and displayed at any open for inspection for the property for sale.

It is recommended that the address of the property being offered for sale be checked at

services.land.vic.gov.au/landchannel/content/addressSearch before being entered in this Statement of Information.

## Property offered for sale

Address Including suburb and postcode

30 BALLARD AVENUE, COBURG NORTH, VIC 3058

### Indicative selling price

For the meaning of this price see consumer.vic.gov.au/underquoting

Price Range:

\$950,000 to \$1,020,000

### Median sale price



#### **Comparable property sales**

The estate agent or agents representative reasonably believes that fewer than three comparable properties were sold within two kilometres of the property for sale in the last six months.

This Statement of Information was prepared on: