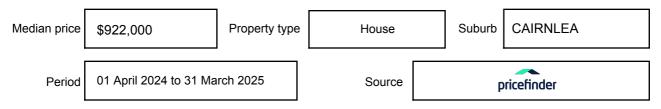

be expressed as a single price, or as a price range with the difference between the upper and lower amounts not more than 10% of the lower amount.

This Statement of Information must be provided to a prospective buyer within two business days of a request and displayed at any open for inspection for the property for sale.

It is recommended that the address of the property being offered for sale be checked at

services.land.vic.gov.au/landchannel/content/addressSearch before being entered in this Statement of Information.

## Property offered for sale

Address Including suburb and postcode

54 STOCKTON DRIVE, CAIRNLEA, VIC 3023

## Indicative selling price

For the meaning of this price see consumer.vic.gov.au/underquoting

Price Range:

\$1,050,000 to \$1,150,000

#### Median sale price



#### **Comparable property sales**

The estate agent or agents representative reasonably believes that fewer than three comparable properties were sold within two kilometres of the property for sale in the last six months.