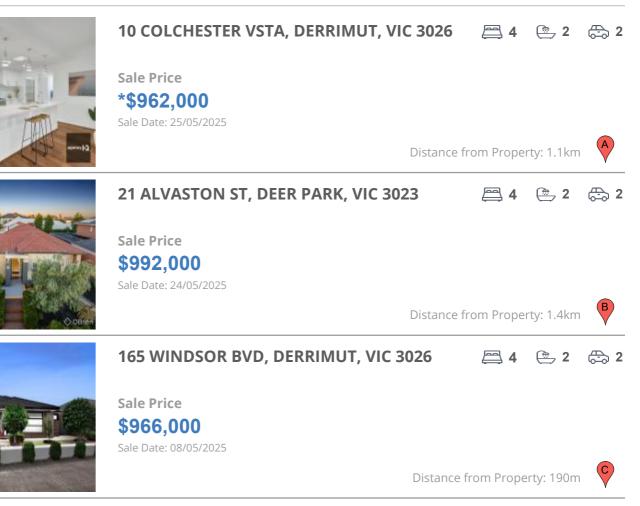

#### **Comparable property sales**

These are the three properties sold within two kilometres of the property for sale in the last six months that the estate agent or agents representative considers to be most comparable to the property for sale.

| Address of comparable property         | Price      | Date of sale |
|----------------------------------------|------------|--------------|
| 10 COLCHESTER VSTA, DERRIMUT, VIC 3026 | *\$962,000 | 25/05/2025   |
| 21 ALVASTON ST, DEER PARK, VIC 3023    | \$992,000  | 24/05/2025   |
| 165 WINDSOR BVD, DERRIMUT, VIC 3026    | \$966,000  | 08/05/2025   |