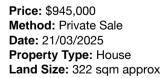

| Ade | dress of comparable property       | Price     | Date of sale |
|-----|------------------------------------|-----------|--------------|
| 1   | 23 Mckenzie Way MCKENZIE HILL 3451 | \$930,000 | 09/05/2025   |
| 2   | 17 Mckenzie Way MCKENZIE HILL 3451 | \$900,000 | 02/05/2025   |
| 3   | 11 Wallace St CASTLEMAINE 3450     | \$945,000 | 21/03/2025   |

# **Comparable Properties**

Price: \$930,000 Method: Private Sale Date: 09/05/2025 Property Type: House Land Size: 729 sqm approx

•**—** 

4

Agent Comments

Agent Comments

17 Mckenzie Way MCKENZIE HILL 3451 (REI/VG)