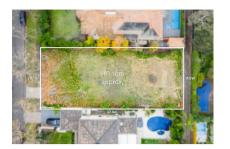

Property Type: Vacant Land Land Size: 961 sqm approx

**Agent Comments** 

**Indicative Selling Price** \$3,900,000 - \$4,200,000 **Median Land Price** 05/06/2024 - 04/06/2025: \$2,280,000