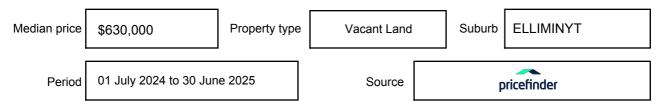

may be expressed as a single price, or as a price range with the difference between the upper and lower amounts not more than 10% of the lower amount.

This Statement of Information must be provided to a prospective buyer within two business days of a request and displayed at any open for inspection for the property for sale.

It is recommended that the address of the property being offered for sale be checked at

services.land.vic.gov.au/landchannel/content/addressSearch before being entered in this Statement of Information.

### Property offered for sale

Address Including suburb and postcode

4 WYUNA DRIVE, ELLIMINYT, VIC 3250

### Indicative selling price

For the meaning of this price see consumer.vic.gov.au/underquoting

Price Range:

\$690,000 to \$730,000

#### Median sale price



#### **Comparable property sales**

These are the three properties sold within five kilometres of the property for sale in the last 18 months that the estate agent or agents representative considers to be most comparable to the property for sale.

| Address of comparable property         | Price      | Date of sale |
|----------------------------------------|------------|--------------|
| 11 JAKARANDA CRES, ELLIMINYT, VIC 3250 | \$730,000  | 29/01/2025   |
| 11 GOLDEN CL, ELLIMINYT, VIC 3250      | \$740,000  | 17/03/2025   |
| 4 HAKEA DR, ELLIMINYT, VIC 3250        | *\$735,000 | 04/06/2025   |

This Statement of Information was prepared on: 01/



AFFAIRS VICTORIA