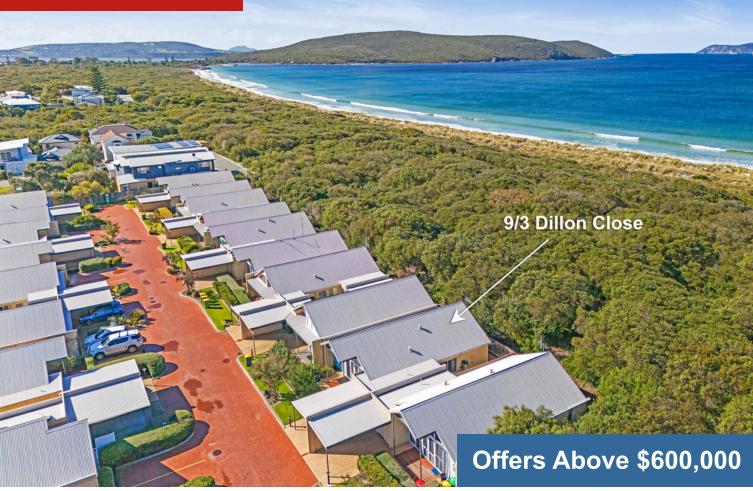

# 9 / 3 DILLON CLOSE, COLLINGWOOD PARK

### **OCEANSIDE HOLIDAY UNIT**

- Invest in short-stay holiday accommodation
- · Walk to beach, golf; easy access to tourist attractions
- · Spacious, air-conditioned lounge/dining/kitchen, patio

🕸 216 m2

### Specification

| Asking Price  | Offers Above \$600,000 | Land Size             | 216.00 m2                            |
|---------------|------------------------|-----------------------|--------------------------------------|
| Bedrooms      | 3                      | Frontage              | See Certificate of Title             |
| Bathrooms     | 2                      | Restrictive Covenants | See Certificate of Title             |
| Toilets       | 2                      | Zoning                | Tourism                              |
| Parking       | 1 Carport              | School Zone           | Spencer Park P.S, A.S.H.S, N.A.S.H.S |
| Sheds         | Small Garden Shed      | Sewer                 | Connected                            |
| HWS           | Electric               | Water                 | Connected                            |
| Solar         | N/A                    | Internet Connection   | NBN Available                        |
| Council Rates | \$1845.60              | Building Construction | Brick & Colorbond                    |
| Water Rates   | \$1975.71              | Insulation            | Unknown                              |
| Strata Levies | \$2447.70              | Built/Builder         | 2007                                 |
| Weekly Rent   | N/A                    | BAL Assessment        | N/A                                  |
| Lease Expiry  | N/A                    | Items not included    | N/A                                  |
|               |                        |                       |                                      |