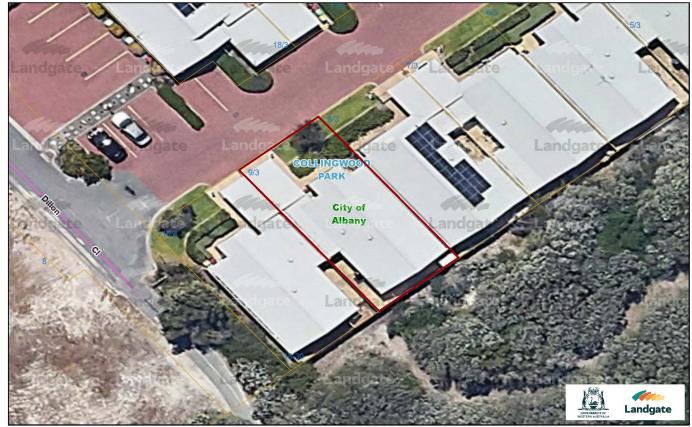

-- Map Viewer Plus --

address=Unit%209%2C%203%20Dillon%20Close%2C%20C0LLINGWOOD%20 HUR BORDE LAND 0 0.003 0.014 km 0.007 0.01

© Copyright, Western Australian Land Information Authority. No part of this document or any content appearing on it may be reproduced or published without the prior written permission of Landgate. 0 0.003 0.007 Disclaimer: The accuracy and completeness of the information on this document is not guaranteed and is supplied by Landgate "as is" with no representation or warranty as to its reliability, accuracy, completeness, or fitness for purpose Please refer to original documentation for all legal purpose.