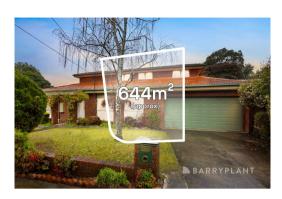

## Property offered for sale

| Address              | 1 Vine Court, Glen Waverley Vic 3150 |
|----------------------|--------------------------------------|
| Including suburb and | •                                    |
| postcode             |                                      |
|                      |                                      |

Property Type: House Land Size: 644 sqm approx

**Agent Comments** 

**Indicative Selling Price** \$1,850,000 - \$2,030,000 **Median House Price** Year ending June 2025: \$1,700,000