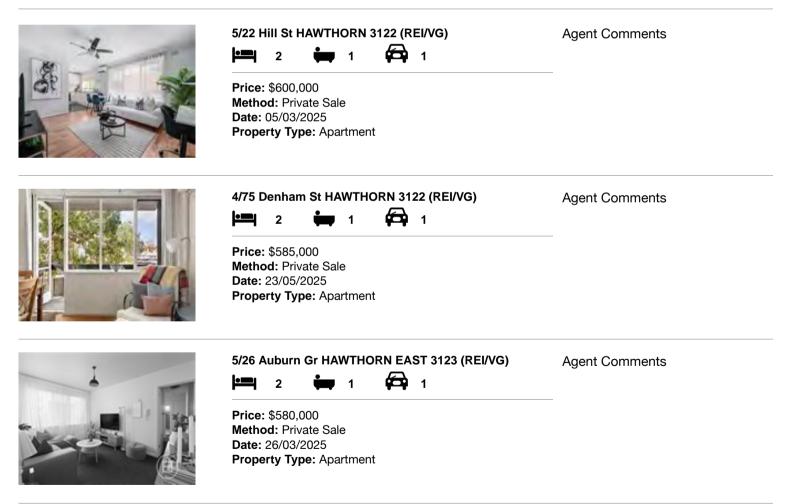

#### Comparable property sales (\*Delete A or B below as applicable)

A\* These are the three properties sold within two kilometres of the property for sale in the last six months that the estate agent or agent's representative considers to be most comparable to the property for sale.

| Ad | dress of comparable property      | Price     | Date of sale |
|----|-----------------------------------|-----------|--------------|
| 1  | 5/22 Hill St HAWTHORN 3122        | \$600,000 | 05/03/2025   |
| 2  | 4/75 Denham St HAWTHORN 3122      | \$585,000 | 23/05/2025   |
| 3  | 5/26 Auburn Gr HAWTHORN EAST 3123 | \$580,000 | 26/03/2025   |