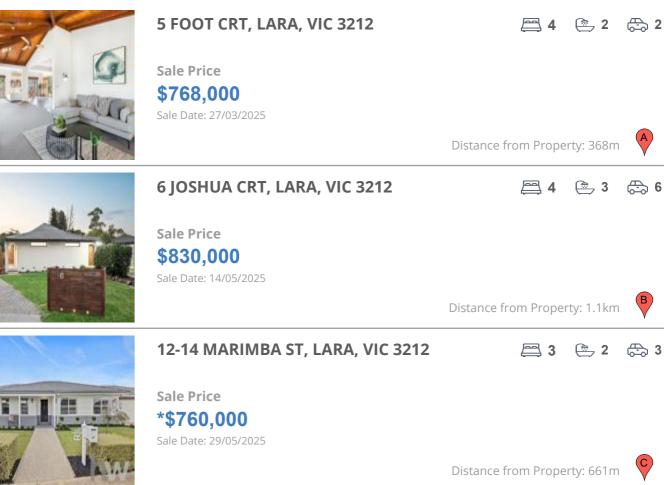

### **COMPARABLE PROPERTIES**

These are the three properties sold within five kilometres of the property for sale in the last 18 months that the estate agent or agents representative considers to be most comparable to the property for sale.

#### **Comparable property sales**

These are the three properties sold within five kilometres of the property for sale in the last 18 months that the estate agent or agents representative considers to be most comparable to the property for sale.

| Address of comparable property   | Price      | Date of sale |
|----------------------------------|------------|--------------|
| 5 FOOT CRT, LARA, VIC 3212       | \$768,000  | 27/03/2025   |
| 6 JOSHUA CRT, LARA, VIC 3212     | \$830,000  | 14/05/2025   |
| 12-14 MARIMBA ST, LARA, VIC 3212 | *\$760,000 | 29/05/2025   |