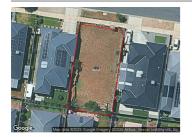

## 10 MAJESTIC WAY, LARA, VIC 3212

**Indicative Selling Price** 

For the meaning of this price see consumer.vic.au/underquoting

Price Range:

\$739,000 to \$799,000

### Property offered for sale

|           | Address suburb and |
|-----------|--------------------|
| Including | suburb and         |
|           | postcode           |

10 MAJESTIC WAY, LARA, VIC 3212