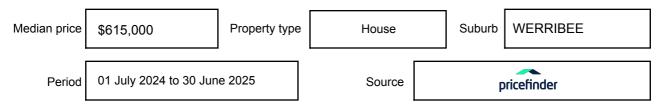

y be expressed as a single price, or as a price range with the difference between the upper and lower amounts not more than 10% of the lower amount.

This Statement of Information must be provided to a prospective buyer within two business days of a request and displayed at any open for inspection for the property for sale.

It is recommended that the address of the property being offered for sale be checked at

services.land.vic.gov.au/landchannel/content/addressSearch before being entered in this Statement of Information.

### Property offered for sale

Address Including suburb and postcode

2 ATTUNGA GROVE, WERRIBEE, VIC 3030

### Indicative selling price

For the meaning of this price see consumer.vic.gov.au/underquoting

Price Range:

\$995,000 to \$1,094,500

#### Median sale price



#### **Comparable property sales**

The estate agent or agents representative reasonably believes that fewer than three comparable properties were sold within two kilometres of the property for sale in the last six months.

| Address of comparable property      | Price       | Date of sale |
|-------------------------------------|-------------|--------------|
| 12 COORABIN WAY, WERRIBEE, VIC 3030 | \$1,025,000 | 01/05/2025   |
| 8 ORMISTON CRES, WERRIBEE, VIC 3030 | \$1,050,000 | 13/02/2025   |

This Statement of Information was prepared on: 22/07/2025