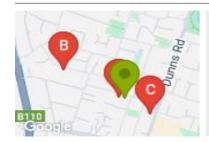

## 28 WANDELLA RD, MORNINGTON, VIC 3931

**Sale Price** 

\*\$792,000

Sale Date: 08/05/2025

Distance from Property: 34m

# 26 ERIC CRES, MORNINGTON, VIC 3931

Sale Price

\*\$832,000

Sale Date: 28/04/2025

Distance from Property: 440m

# 225 DUNNS RD, MORNINGTON, VIC 3931

**Sale Price** 

\*\$840,000

Sale Date: 01/04/2025

Distance from Property: 201m