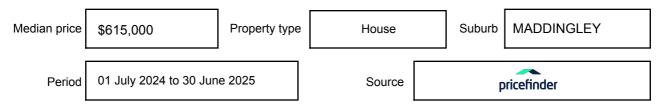

ay be expressed as a single price, or as a price range with the difference between the upper and lower amounts not more than 10% of the lower amount.

This Statement of Information must be provided to a prospective buyer within two business days of a request and displayed at any open for inspection for the property for sale.

It is recommended that the address of the property being offered for sale be checked at

services.land.vic.gov.au/landchannel/content/addressSearch before being entered in this Statement of Information.

### Property offered for sale

Address Including suburb and postcode

28 XAVIER ROAD, MADDINGLEY, VIC 3340

### Indicative selling price

For the meaning of this price see consumer.vic.gov.au/underquoting

Price Range:

\$689,000 to \$729,000

#### Median sale price



#### **Comparable property sales**

The estate agent or agents representative reasonably believes that fewer than three comparable properties were sold within five kilometres of the property for sale in the last 18 months.

This Statement of Information was prepared on: