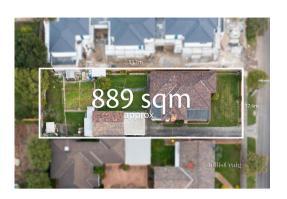

**Indicative Selling Price** \$1,880,000 - \$2,068,000 **Median House Price** Year ending June 2025: \$1,700,000

Property Type: House Land Size: 889 sqm approx

**Agent Comments** 