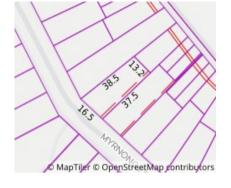

# Property offered for sale

| Address              | 46 Myrnong Crescent, Ascot Vale Vic 3032 |
|----------------------|------------------------------------------|
| Including suburb and |                                          |
| postcode             |                                          |
|                      |                                          |

**Indicative Selling Price** \$1,400,000 - \$1,500,000 **Median House Price** 

March quarter 2025: \$1,532,500

Property Type: House (Res) Land Size: 560 sqm approx

**Agent Comments** 

4 bedroom, 1 bathroom and one garage on 560 sqm of land