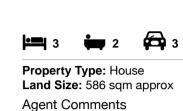

## Section 47AF of the Estate Agents Act 1980

| Proper                                                                                                                                                                                                                 | ty offered for                                                                                                                                                                              | sale                                 |               |             |       |            |  |        |           |              |
|------------------------------------------------------------------------------------------------------------------------------------------------------------------------------------------------------------------------|---------------------------------------------------------------------------------------------------------------------------------------------------------------------------------------------|--------------------------------------|---------------|-------------|-------|------------|--|--------|-----------|--------------|
| Address<br>Including suburb and<br>postcode                                                                                                                                                                            |                                                                                                                                                                                             | 43 Walker Street, Northcote Vic 3070 |               |             |       |            |  |        |           |              |
| Indicative selling price                                                                                                                                                                                               |                                                                                                                                                                                             |                                      |               |             |       |            |  |        |           |              |
| For the meaning of this price see consumer.vic.gov.au/underquoting                                                                                                                                                     |                                                                                                                                                                                             |                                      |               |             |       |            |  |        |           |              |
| Single price \$4,000,000                                                                                                                                                                                               |                                                                                                                                                                                             |                                      |               |             |       |            |  |        |           |              |
| Median sale price                                                                                                                                                                                                      |                                                                                                                                                                                             |                                      |               |             |       |            |  |        |           |              |
| Media                                                                                                                                                                                                                  | an price \$1,725                                                                                                                                                                            | ,000                                 | Pr            | operty Type | House | е          |  | Suburb | Northcote |              |
| Period - From 01/01/2                                                                                                                                                                                                  |                                                                                                                                                                                             | 2025                                 | to 31/03/2025 |             | 5     | Source REI |  | REIV   | 1         |              |
| Comparable property sales (*Delete A or B below as applicable)                                                                                                                                                         |                                                                                                                                                                                             |                                      |               |             |       |            |  |        |           |              |
| A* These are the three properties sold within two kilometres of the property for sale in the last six months that the estate agent or agent's representative considers to be most comparable to the property for sale. |                                                                                                                                                                                             |                                      |               |             |       |            |  |        |           |              |
| Address of comparable property                                                                                                                                                                                         |                                                                                                                                                                                             |                                      |               |             |       |            |  | Pı     | rice      | Date of sale |
| 1                                                                                                                                                                                                                      |                                                                                                                                                                                             |                                      |               |             |       |            |  |        |           |              |
| 2                                                                                                                                                                                                                      |                                                                                                                                                                                             |                                      |               |             |       |            |  |        |           |              |
| 3                                                                                                                                                                                                                      |                                                                                                                                                                                             |                                      |               |             |       |            |  |        |           |              |
| OR                                                                                                                                                                                                                     |                                                                                                                                                                                             |                                      |               |             |       |            |  |        |           |              |
| B*                                                                                                                                                                                                                     | The estate agent or agent's representative reasonably believes that fewer than three comparable properties were sold within two kilometres of the property for sale in the last six months. |                                      |               |             |       |            |  |        |           |              |
|                                                                                                                                                                                                                        | This Statement of Information was prepared on:                                                                                                                                              |                                      |               |             |       |            |  |        |           |              |