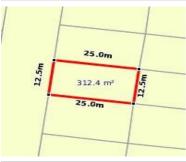

# 7 RUFOUS WAY, DEANSIDE, VIC 3336

**Indicative Selling Price** 

For the meaning of this price see consumer.vic.au/underquoting

**Price Range:** 

\$710,000 to \$770,000

Provided by: Mandy Sandhu, OSKO Real Estate Agency

# Property offered for sale

Address Including suburb and postcode

7 RUFOUS WAY, DEANSIDE, VIC 3336

#### Indicative selling price

For the meaning of this price see consumer.vic.gov.au/underguoting

Price Range: \$710,000 to \$770,000