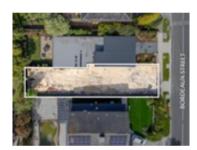

## Comparable Properties

25a Bordeaux St DONCASTER 3108 (REI/VG)

3

Price: \$680,000 Method: Private Sale Date: 07/02/2025

Property Type: Land (Res) Land Size: 302 sqm approx

The estate agent or agent's representative reasonably believes that fewer than three comparable properties were sold within two kilometres of the property for sale in the last six months.