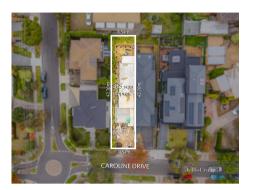

Frank Perri 8841 4888 0414 680 483 frankperri@jelliscraig.com.au

**Indicative Selling Price** \$720,000 - \$790,000 No median price available

Property Type: Land Land Size: 365 sqm approx

**Agent Comments** 