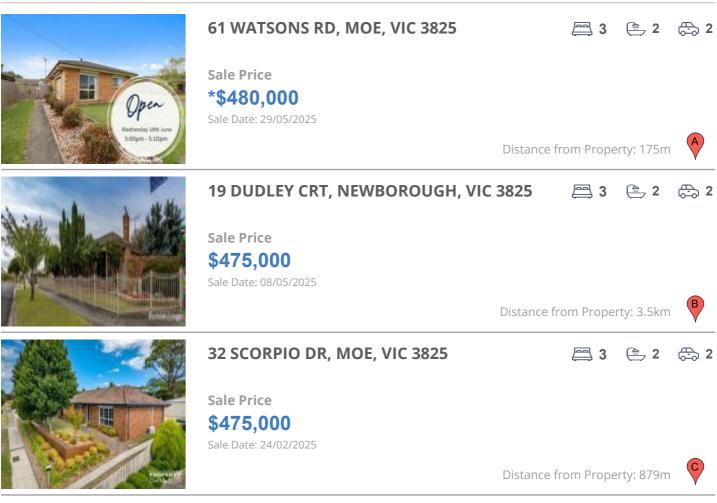

## **COMPARABLE PROPERTIES**

These are the three properties sold within five kilometres of the property for sale in the last 18 months that the estate agent or agents representative considers to be most comparable to the property for sale.

#### **Comparable property sales**

These are the three properties sold within five kilometres of the property for sale in the last 18 months that the estate agent or agents representative considers to be most comparable to the property for sale.

| Address of comparable property      | Price      | Date of sale |
|-------------------------------------|------------|--------------|
| 61 WATSONS RD, MOE, VIC 3825        | *\$480,000 | 29/05/2025   |
| 19 DUDLEY CRT, NEWBOROUGH, VIC 3825 | \$475,000  | 08/05/2025   |
| 32 SCORPIO DR, MOE, VIC 3825        | \$475,000  | 24/02/2025   |