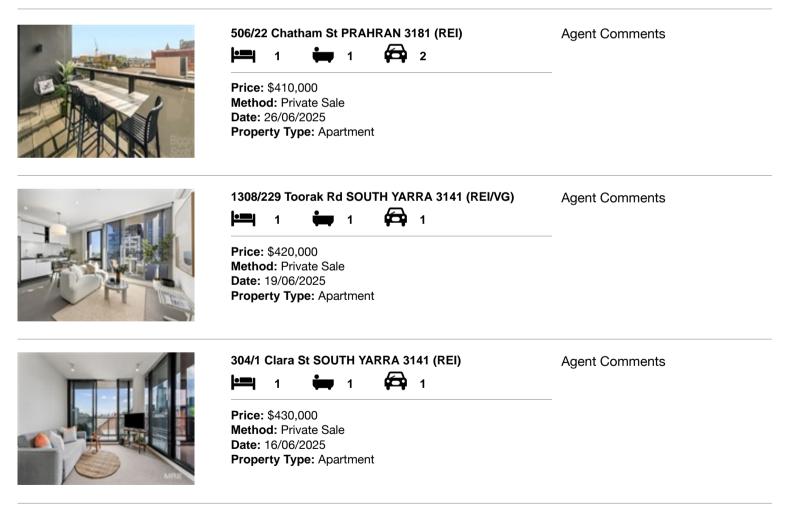

#### Comparable property sales (\*Delete A or B below as applicable)

A\* These are the three properties sold within two kilometres of the property for sale in the last six months that the estate agent or agent's representative considers to be most comparable to the property for sale.

| Ade | dress of comparable property        | Price     | Date of sale |
|-----|-------------------------------------|-----------|--------------|
| 1   | 506/22 Chatham St PRAHRAN 3181      | \$410,000 | 26/06/2025   |
| 2   | 1308/229 Toorak Rd SOUTH YARRA 3141 | \$420,000 | 19/06/2025   |
| 3   | 304/1 Clara St SOUTH YARRA 3141     | \$430,000 | 16/06/2025   |